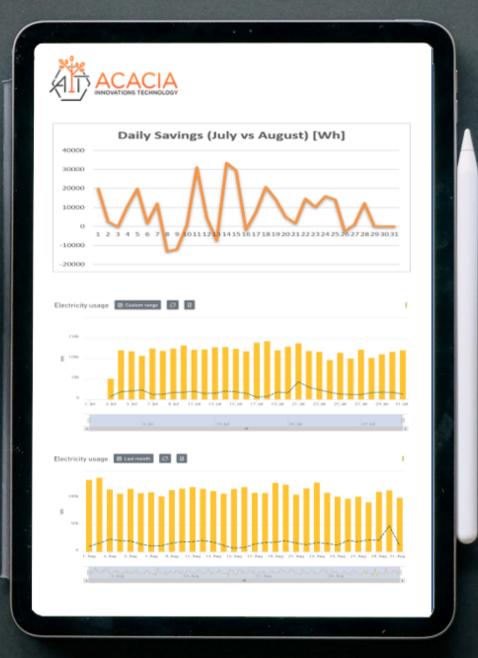

## Energy Monitoring & Reporting

Multi-circuit sub-metering allows for in-depth detail in a user-friendly app and professional dashboard with overviews per day, week, month and year to understand your facility energy consumption distribution and energy demand.

### Advanced Analytics

Machine-learning technologies detect, based on current and historical data, anomalies in your energy usage and alert on abnormal patterns in real-time, allowing you to respond quickly if the need arises. Our advanced analytics allow for automated measurement and verification of savings initiatives, find peak demand and accurately forecast energy consumption.