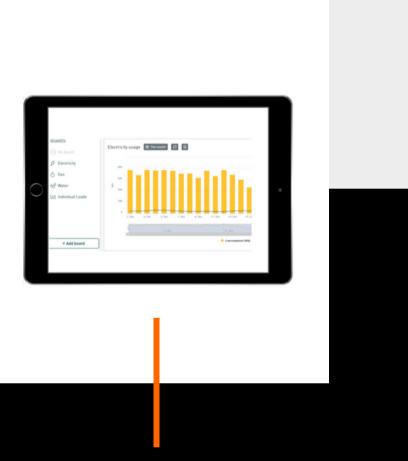

## Energy Monitoring & Reporting

Multi-circuit sub-metering allows for in-depth detail in a user-friendly app and professional dashboard with overviews per day, week, month and year to understand your facility energy consumption distribution and energy demand.