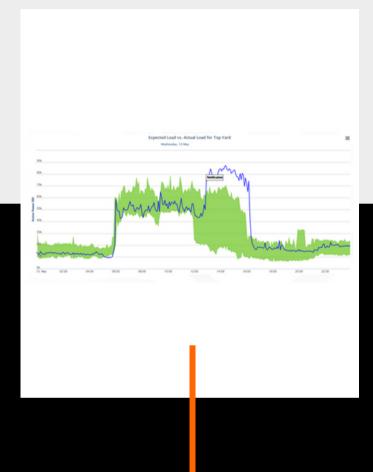

### Advanced Analytics

Machine-learning technologies detect, based on current and historical data, anomalies in your energy usage and alert on abnormal patterns in real-time, allowing you to respond quickly if the need arises. Our advanced analytics allow for automated measurement and verification of savings initiatives, find peak demand and accurately forecast energy consumption.