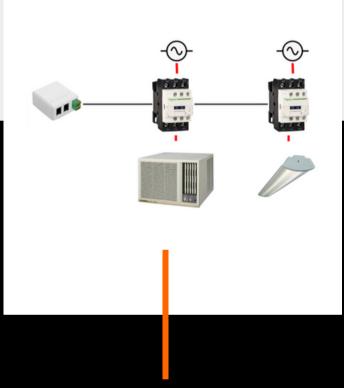

#### Load Management

If you want to enhance your energy efficiency and reduce operational bills, it is imperative to develop a load management plan. With a digital load management system, you will be able to regulate the energy consumption in your building, thus being able to implement more productive saving strategies.